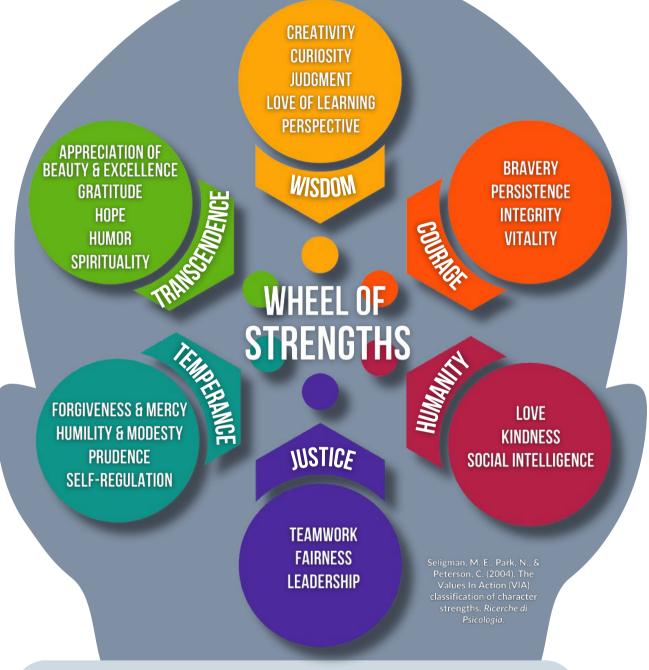

## WHAT PERSONAL STRENGTHS WILL YOU DEVELOP IN THE YEAR AHEAD?

## **THOUGHT QUESTIONS:**

What are your character strengths? (If you don't know, take the FREE VIA Survey\*)

How do your strengths and weaknesses show up in your professional life? In your personal life?

What ONE strength will you commit to developing over the next 6-12 months? How will this strength help you in your professional life? In you personal life?

What resources do you need to develop this strength (e.g., books, courses, accountability partners, mentors, professional coaching, etc.)?